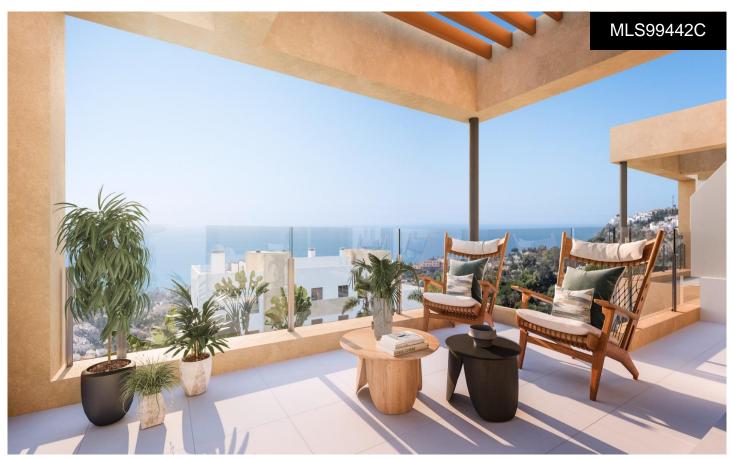

## \*\*\*\* APARTMENTS, PENTHOUSES AND SEMI-BESTA, OF ITE

121m<sup>2</sup>

\*\*\* SOUTH FACING DUPLEX PENTHOUSE WITH SEA VIEWS AND 97SQM OUTDOOR SPACES BETWEEN COVERED AND UNCOVERED TERRACES AND SOLARIUM!!!.

APARTMENTS, PENTHOUSES AND SEMI-DETACHED HOUSES WITH SEA VIEWS FOR SALE IN BENALMÃ. DENA READY TO DELIVER AT THE END OF THIS YEAR!!!. An exclusive, private development situated in a privileged location in Benalmádena. Thanks toâ€"its elevated position, all homes boast breathtaking panoramic views of the sea and the coast. The sloping terrain allows for staggered housing, with large terraces that are further enhanced by glass railings that appear to blend seamlessly with the sea in front, allowing for maximum appreciation...(Ask for