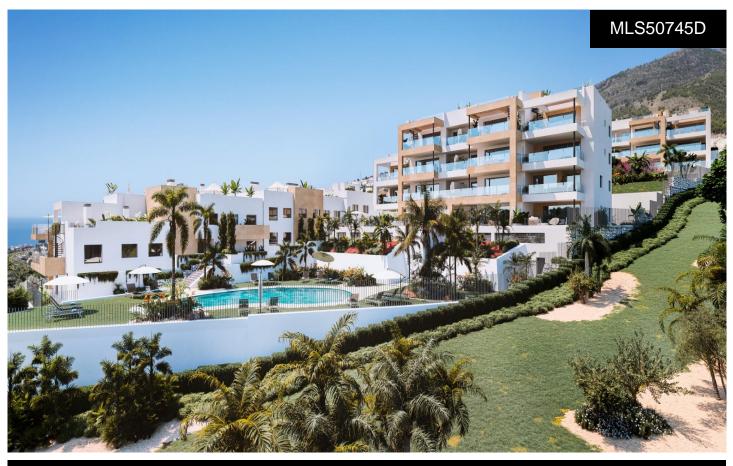

## FANTASTIC PENTHOUSE WITH SOLARIUM OF

\*\*\* FANTASTIC PENTHOUSE WITH SOLARIUM OF MORE THAN 100SQM, IN ADDITION TO COVERED AND UNCOVERED TERRACE, IN NEW COMPLEX WITH POOL, GYM. . . ! ! ! . \*\*\* SOUTHWEST ORIENTATION, TO ENJOY PRIVILEGED VIEWS OF THE SEA AND THE SUNSET DAILY ! ! . \*\*\*\* APARTMENTS, PENTHOUSES AND SEMI-DETACHED HOUSES WITH SEA VIEWS FOR SALE IN BENALMÕDENA, READY TO DELIVER AT THE END OF THIS YEAR ! ! . An exclusive, private development situated in a privileged location in Benalmádena. Thanks to
its elevated position, all homes boast breathtaking panoramic views of the sea and the coast. The sloping terrain allows for staggered housing,...(Ask for More Details!)