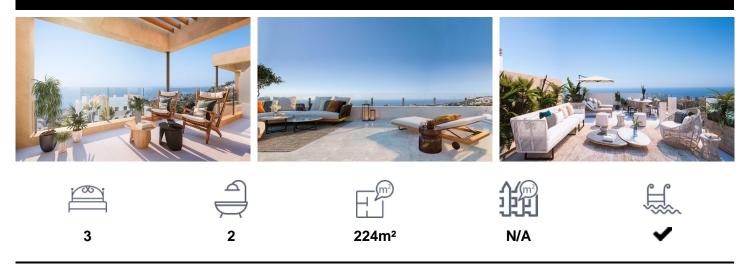

## FANTASTIC PENTHOUSE WITH SOLARIUM OF

\*\*\* FANTASTIC PENTHOUSE WITH SOLARIUM OF MORE THAN 100SQM, IN ADDITION TO COVERED AND UNCOVERED TERRACE, IN NEW COMPLEX WITH POOL, GYM. . . ! ! ! . \*\*\* SOUTHWEST ORIENTATION, TO ENJOY PRIVILEGED VIEWS OF THE SEA AND THE SUNSET DAILY ! ! . \*\*\*\* APARTMENTS, PENTHOUSES AND SEMI-DETACHED HOUSES WITH SEA VIEWS FOR SALE IN BENALMÕDENA, READY TO DELIVER AT THE END OF THIS YEAR ! ! . An exclusive, private development situated in a privileged location in Benalmádena. Thanks to
its elevated position, all homes boast breathtaking panoramic views of the sea and the coast. The sloping terrain allows for staggered housing,...(Ask for More Details!)